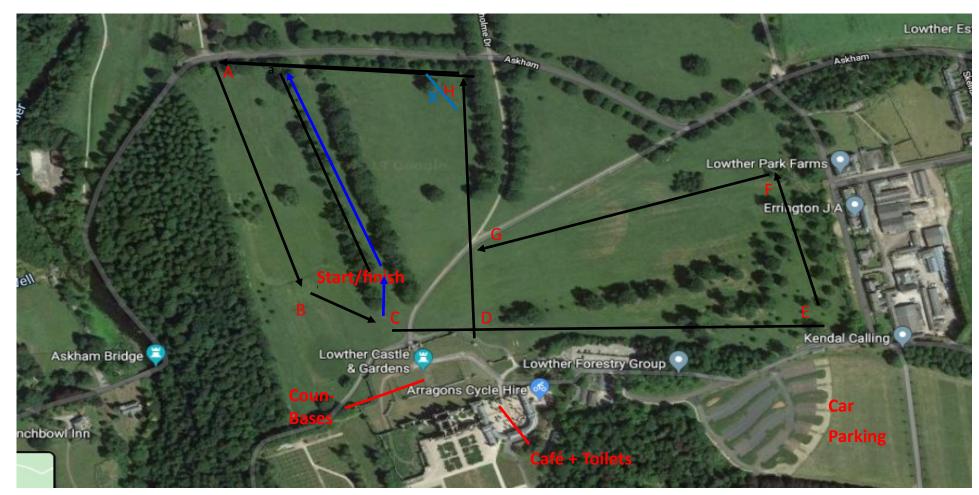

## **Provisional Timetable and Courses**

| Race 1 | 12.30 SE | : ABC ABCDGH ABCDEFGH ABCDEFGH ABC—finish approx.6530m | Race 5 | 13.40 JB: | ABCDGH ABCDEFGH ABC — finish approx.3830m  |
|--------|----------|--------------------------------------------------------|--------|-----------|--------------------------------------------|
| Race 2 | 12.50 M  | G: ABC ABCDEFGH ABC—finish approx. 2700m               | Race 6 | 14.00 IG: | ABCDGH ABCDEFGH ABC — finish approx.3830m  |
| Race 3 | 13.05 M  | B : ABC ABCDEFGH ABC- finish approx. 2700m             | Race 7 | 14.20 IB: | ABC ABCDEFGH ABCDEFGH ABC—finish app 5400m |
| Race 4 | 13.20 JG | : ABC ABC ABCDGH ABC – finish approx. 3500m            | Race 8 | 14.40 SG: | ABCDEFGX ABCDEGHX ABC – finish = 4500m     |
|        |          |                                                        |        |           | (X— used to make 100m shorter for SG race) |